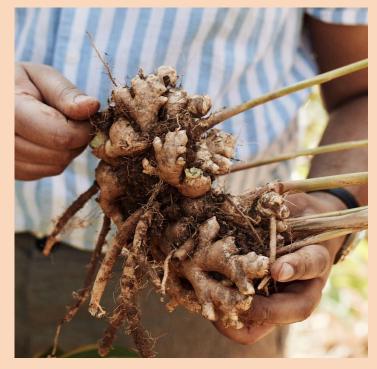

## with REAL GINGER ROOT for A FRESH & SPICY TASTE

A complex balance of three bold & spicy gingers, gently steeped for a distinct clean taste as well as a deep & warm long-lasting character. Expertly blended, Fever-Tree's signature blend of gingers are sourced from the Ivory Coast, Nigeria & India.

## **INGREDIENTS & PROVENANCE**

We use Fresh Green Ginger from the Ivory Coast with an incredible lemongrass flavour, achieved by crushing the root and steam distilling to extract oils.

Our Cochin Ginger, sourced from India, lends a warm & spicy flavour, perfectly complementing our Nigerian Ginger, which brings a deep, rich intense flavour to the blend.