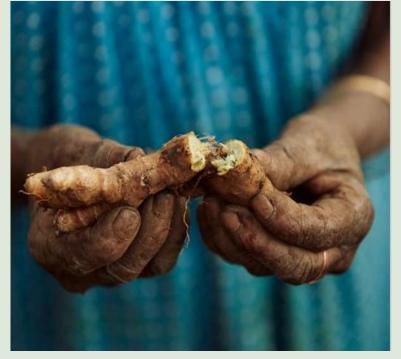

## **INGREDIENTS & PROVENANCE**

By using a unique blend of three of the world's finest naturally sourced gingers from India, Nigeria and the Ivory Coast, blended with subtle botanical flavours and spring water, we have created this delicious mixer.