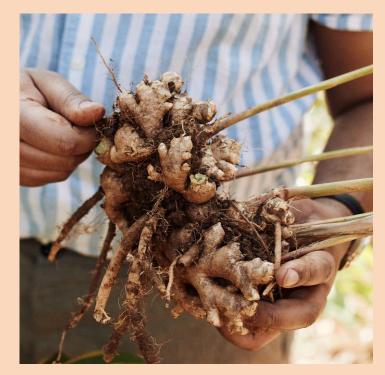

## with REAL GINGER ROOT for A FRESH & SPICY TASTE

A complex balance of three bold & spicy gingers, gently steeped for a distinct clean taste as well as a deep & warm long-lasting character. Expertly blended, Fever-Tree's signature blend of gingers are sourced from the Ivory Coast, Nigeria & India.

## **INGREDIENTS & PROVENANCE**

We use Fresh Green Ginger from the Ivory Coast with an incredible lemongrass flavour, achieved by crushing the root and steam distilling to extract oils.

Our Cochin Ginger, sourced from India, lends a warm & spicy flavour, perfectly complementing our Nigerian Ginger, which brings a deep, rich intense flavour to the blend.