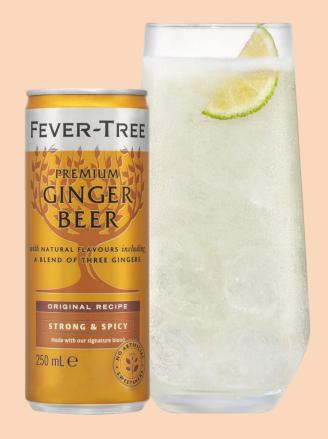

## PREMIUM GINGER BEER

## SERVE INSPIRATION

Moscow Mule Dark & Stormy Premium Soft Drink

| AVAILABLE IN |         |         |
|--------------|---------|---------|
| 4x200mL      | 4x250mL | 8x500mL |