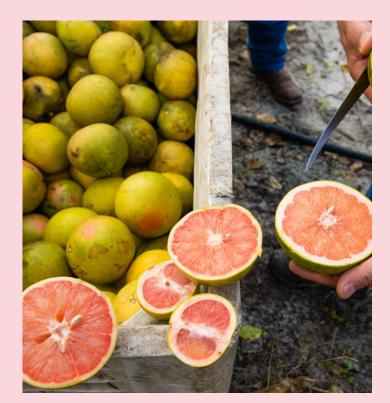

## with HANDPICKED GRAPEFRUITS

Made with real juice including from hand-picked pink grapefruits, creating a natural delicious soda. An impressive upfront burst of fresh grapefruit carefully balanced with soft pink grapefruit floral notes. The perfect levels of carbonation and real juice content provide a rounded base which complements the best premium tequilas and vodkas for a refreshing, light spritz.

## **INGREDIENTS & PROVENANCE**

We use naturally sourced ingredients to achieve the perfectly balanced, bitter-yet-sweet flavour with fresh and floral notes.

Our recipe is made with real juice, creating natural flavours including a refreshing burst of hand-picked grapefruits.