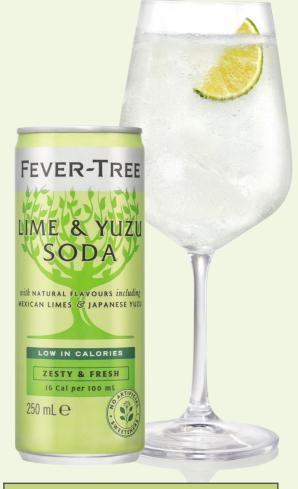

## **LIME & YUZU SODA**

## with zesty TAHITI LIME & JAPANESE YUZU

Our Lime & Yuzu Soda is made with Tahiti lime from Mexico's fertile groves in addition to pressed oil extract from the wonderfully floral Japanese yuzu to create a low-calorie soda that's perfect for mixing with premium vodka or tequila for a mouth-wateringly zesty summer spritz.

NO ARTIFICIAL FLAVOURS, SWEETENERS OR COLOURS LOW IN CALORIES

## SERVE INSPIRATION

Vodka Spritz Skinny Margarita Premium Soft Drink

|         | AVAILABLE IN |         |
|---------|--------------|---------|
| 4x200mL | 4x250mL      | 8x500mL |