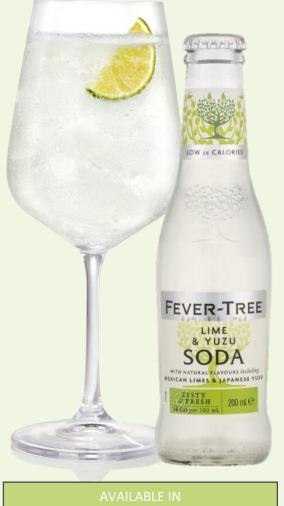

## **LIME & YUZU SODA**

## with zesty TAHITI LIME & JAPANESE YUZU

Our Lime & Yuzu Soda is made with Tahiti lime from Mexico's fertile groves in addition to pressed oil extract from the wonderfully floral Japanese yuzu to create a low-calorie soda that's perfect for mixing with premium vodka or tequila for a mouth-wateringly zesty summer spritz.

## SERVE INSPIRATION

Vodka Spritz Skinny Margarita Premium Soft Drink

| AVAILABLE IN |         |         |
|--------------|---------|---------|
| 4x200mL      | 4x250mL | 8x500mL |