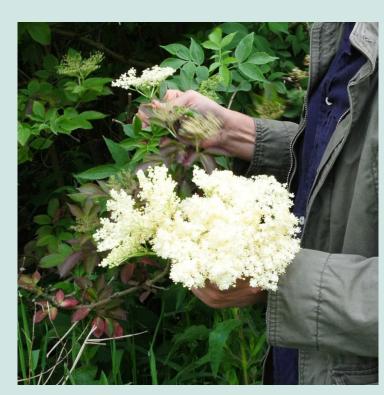

## **INGREDIENTS & PROVENANCE**

To capture the finest elderflower flavour, we source handpicked flowers from the English countryside.

We ensure our elderflowers are hand-collected from the highest quality elder bushes in the UK in the late Spring when the elderflowers are in full bloom.

The flowers are picked when they are at their freshest before the petals are distilled into an oil.

| AVAILABLE IN |           |         |
|--------------|-----------|---------|
| 3x8x150mL    | 6x4x200ml | 8x500ml |