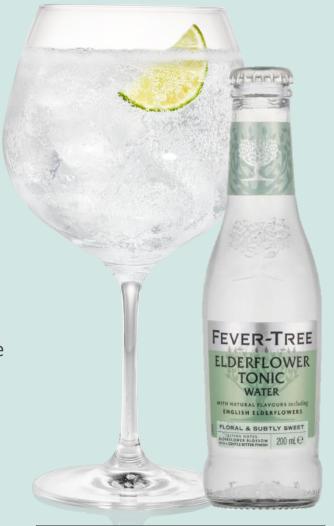

## **ELDERFLOWER TONIC WATER**

## with ENGLISH ELDERFLOWER

The delicate and sweet flavour of elderflower is perfectly balanced by the soft bitterness of the quinine, which pairs perfectly with fresh and floral gins and premium vodkas.